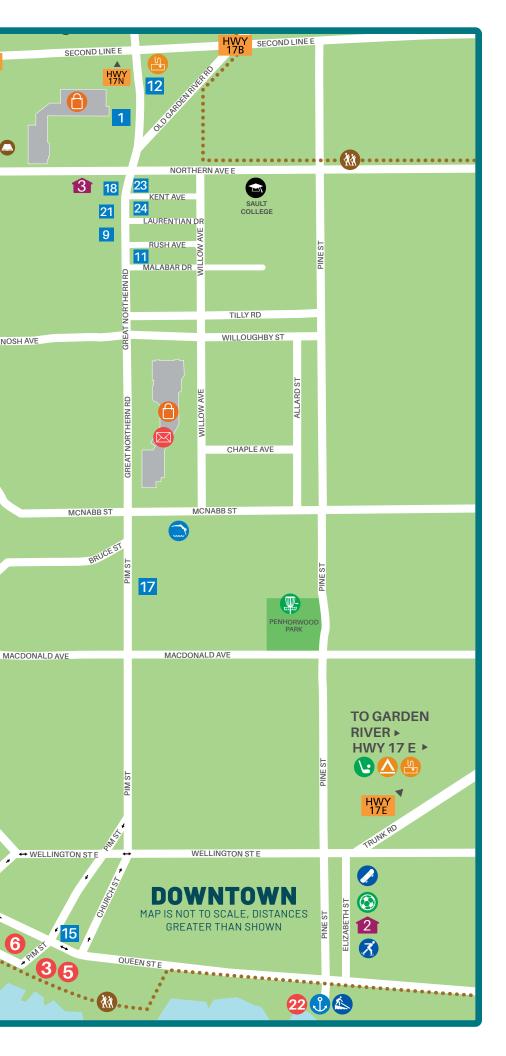

## **CITY MAP LEGEND**

- 1 TOURIST INFORMATION
- CIVIC CENTRE
- CITY POLICE
- **OPP** ONTARIO PROVINCIAL POLICE
- HOSPITAL
- AIRPORT
- UNIVERSITY/COLLEGE
- **I** CITY TRANSIT
- BUS STATION
- PARKING
- POST OFFICE
- CHAMBER OF COMMERCE
- PARK
- CAMPGROUND
- B DUMP STATION
- ➡ ONE-WAY STREET
- ← TWO-WAY STREET
- 🚻 HIKING TRAIL
- HH RAILWAY
- ••• HUB TRAIL

# **SPORTS VENUES**

- **1** GFL MEMORIAL GARDENS
- **12** JOHN RHODES COMMUNITY CENTRE
- **13** SOO PEE WEE ARENA
- **1** COMMUNITY FIRST CURLING CENTRE
- **1** RANKIN ARENA
- **1** NORTHERN COMMUNITY CENTRE

| LIBRARY |    |
|---------|----|
|         | 11 |

- SNOWMOBILE
- BOWNTOWN PLAZA
- SSM COMMUNITY THEATRE SHOPPING **GOLF** DISC GOLF SWIMMING POOL MARINA S BOAT LAUNCH SOCCER FIELD 0 BASEBALL FIELD 💋 SKATE PARK **BOUMP TRACK** ICE SKATE \land KAYAK DOCK

HWY 550

LYONS AVE

SAULT STE. MARIE

QUEEN ST V

75

ALBERT ST V

••••••

1

ST GEORGE'S AVE W

ATHCART

2

CANADA

U.S.A.

- STAGING AREA

SECOND LINE F

4

ST GEORGE'S AVE E

WAWANOSH AVE

NORTHERN AVE E