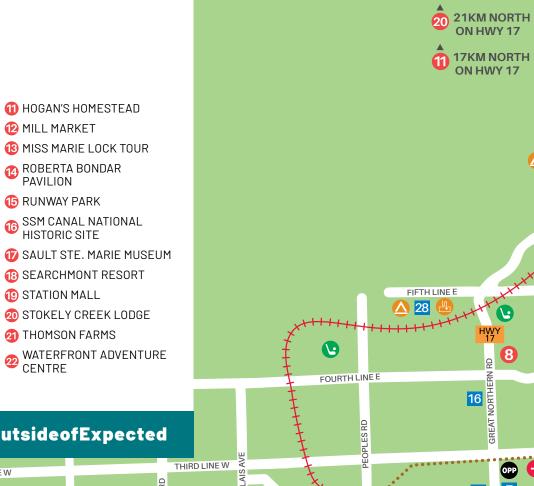

## **CITY MAP LEGEND**

- 1 TOURIST INFORMATION
- CIVIC CENTRE
- CITY POLICE
- **OPP** ONTARIO PROVINCIAL POLICE
- HOSPITAL
- AIRPORT
- UNIVERSITY/COLLEGE
- **I** CITY TRANSIT
- BUS STATION
- PARKING
- POST OFFICE
- CHAMBER OF COMMERCE
- PARK
- CAMPGROUND
- B DUMP STATION
- ➡ ONE-WAY STREET
- ← TWO-WAY STREET
- 🚻 HIKING TRAIL
- HH RAILWAY
- ••• HUB TRAIL

# **SPORTS VENUES**

- **1** GFL MEMORIAL GARDENS
- **12** JOHN RHODES COMMUNITY CENTRE
- **13** SOO PEE WEE ARENA
- **1** COMMUNITY FIRST CURLING CENTRE
- **1** RANKIN ARENA
- **1** NORTHERN COMMUNITY CENTRE

| LIBRARY |    |
|---------|----|
|         | 11 |

- SNOWMOBILE
- BOWNTOWN PLAZA
- SSM COMMUNITY THEATRE SHOPPING **GOLF** DISC GOLF SWIMMING POOL MARINA S BOAT LAUNCH SOCCER FIELD 0 BASEBALL FIELD 💋 SKATE PARK **BOUMP TRACK** ICE SKATE \land KAYAK DOCK